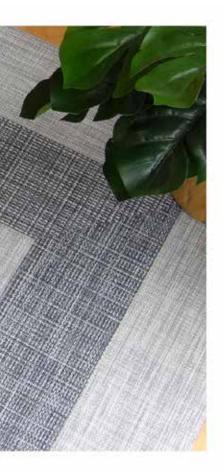

## ECO BEAUTY® RUGS RANGE

Over Locked Edge Mainly Used in Mats

O3. Knife Direct Cut 
Mainly Used in Printed Rugs & Mats

04. Fabric Folded Border

| r – – – – –             | · – – – – ¬             |
|-------------------------|-------------------------|
| I Sizes Ave             | ailability <sup>1</sup> |
|                         |                         |
| l 200x300 cm,           | 160x230 cm              |
| 1<br>150x200 cm,        | 120x180 cm              |
| l 100x150 cm,           | 67x220 cm               |
| l 60x90 cm,             | 50x100 cm               |
| <sup>I</sup> 50x100 cm, | 40x60 cm                |
| L – – – – –             | · – – – – <u>–</u>      |