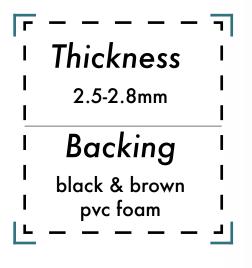

### CERTIFICATIONS

| Area Rugs                          |
|------------------------------------|
| 3 years*                           |
| 95%PVC + 5%PES                     |
| 2200 - 2600 g/m²                   |
| 2.5 - 2.8 mm                       |
| ≥ 6                                |
| ≤ 0.25%                            |
| Intensive Use                      |
| 12 dB                              |
| Suitable for<br>Underfloor Heating |
| < 2KV                              |
| ≥ 0,3 0,85 R9 65                   |
| Bfl-s1                             |
| NO.EC.1282.<br>OA140305.AYD0738    |