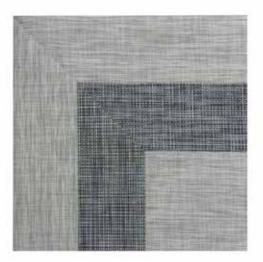

## ECO BEAUTY® RUGS RANGE

Over Locked Edge Mainly Used in Mats

O3. Knife Direct Cut 
Mainly Used in Printed Rugs & Mats

04. Fabric Folded Border

| r – – – – –             | · – – – – ¬             |
|-------------------------|-------------------------|
| I Sizes Ave             | ailability <sup>1</sup> |
|                         |                         |
| l 200x300 cm,           | 160x230 cm              |
| 1<br>150x200 cm,        | 120x180 cm              |
| l 100x150 cm,           | 67x220 cm               |
| l 60x90 cm,             | 50x100 cm               |
| <sup>I</sup> 50x100 cm, | 40x60 cm                |
| L – – – – –             | · – – – – <u>–</u>      |