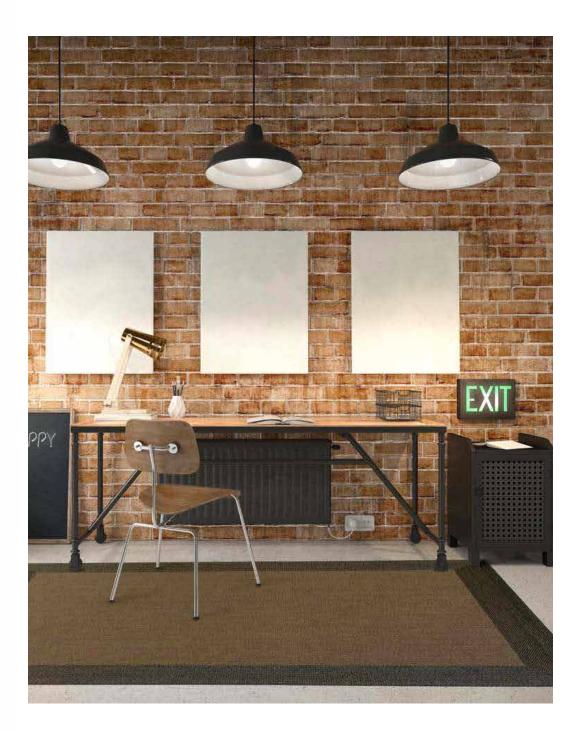

|
|                         |                         |
| l 200x300 cm,           | 160x230 cm              |
| 1<br>150x200 cm,        | 120x180 cm              |
| l 100x150 cm,           | 67x220 cm               |
| l 60x90 cm,             | 50x100 cm               |
| <sup>I</sup> 50x100 cm, | 40x60 cm                |
| L – – – – –             | · – – – – <u>–</u>      |



# Rugs Fabric Patterns

More model options, please contact us, E:sam@theflooring.pro, Whatsapp: +86-198-8317-9548, W: https://theflooring.pro/collection/delux https://theflooring.pro/collection/elegant













51008-BP-1



52001BP



52032BP









011 - INDEX -



















































## — TO BE CONTINUED — Just Contact and Tell us What You Want



## TECHNICAL SPECIFICATIONS



## **AREA RUGS**

| Techn                 | ical Specifications      | Standard        |
|-----------------------|--------------------------|-----------------|
|                       | Warranty                 | -               |
| %                     | Composition              | -               |
|                       | Total Weight             | ISO 8543        |
|                       | Thickness                | ISO 1765        |
| - Alexandre           | Light Fastness           | EN ISO 105-B02  |
| で<br>て<br>と<br>ビ<br>ビ | Dimensional Stability    | EN 986 ISO 2551 |
|                       | Castor Chair Suitability | EN 985:2002     |
|                       | Sound Insulation         | ISO 10140       |
|                       | Thermal Resistance       | ISO 8302        |