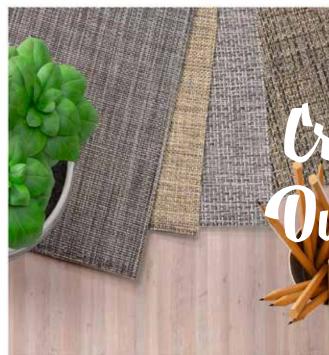

# Greate Your Own Design ~

## ECO BEAUTY® RUGS RANGE

Over Locked Edge Mainly Used in Mats

O3. Knife Direct Cut 
Mainly Used in Printed Rugs & Mats

04. Fabric Folded Border

| r – – – – –             | · – – – – ¬             |
|-------------------------|-------------------------|
| I Sizes Ave             | ailability <sup>1</sup> |
|                         |                         |
| l 200x300 cm,           | 160x230 cm              |
| 1<br>150x200 cm,        | 120x180 cm              |
| l 100x150 cm,           | 67x220 cm               |
| l 60x90 cm,             | 50x100 cm               |
| <sup>I</sup> 50x100 cm, | 40x60 cm                |
| L – – – – –             | · – – – – <u>–</u>      |