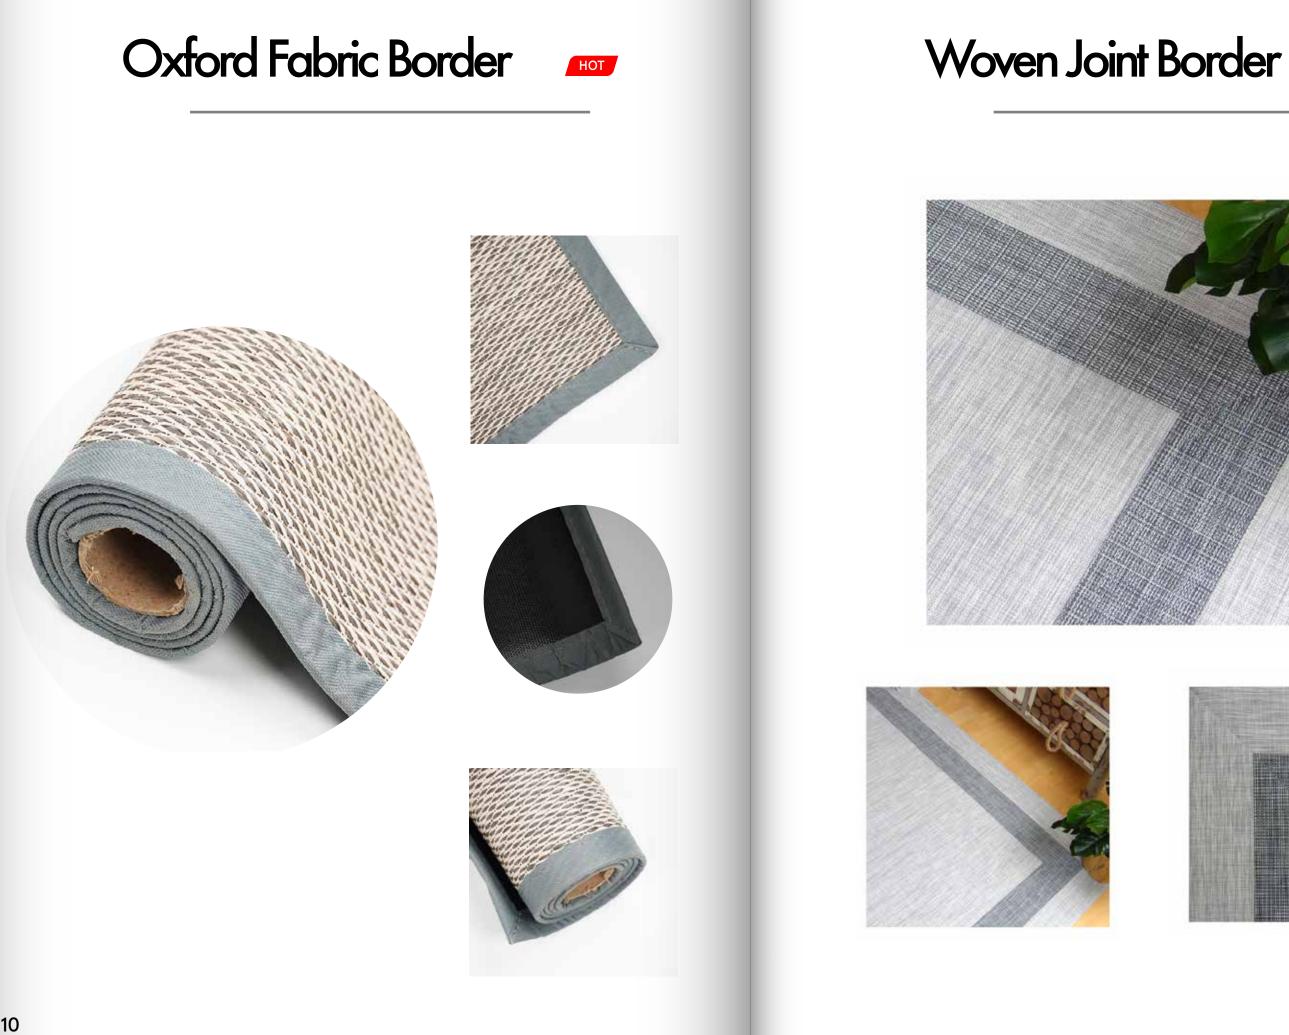

## ECO BEAUTY® RUGS RANGE

Over Locked Edge Mainly Used in Mats

O3. Knife Direct Cut 
Mainly Used in Printed Rugs & Mats

04. Fabric Folded Border

| r – – – – –             | · – – – – ¬             |
|-------------------------|-------------------------|
| I Sizes Ave             | ailability <sup>1</sup> |
|                         |                         |
| l 200x300 cm,           | 160x230 cm              |
| 1<br>150x200 cm,        | 120x180 cm              |
| l 100x150 cm,           | 67x220 cm               |
| l 60x90 cm,             | 50x100 cm               |
| <sup>I</sup> 50x100 cm, | 40x60 cm                |
| L – – – – –             | · – – – – <u>–</u>      |