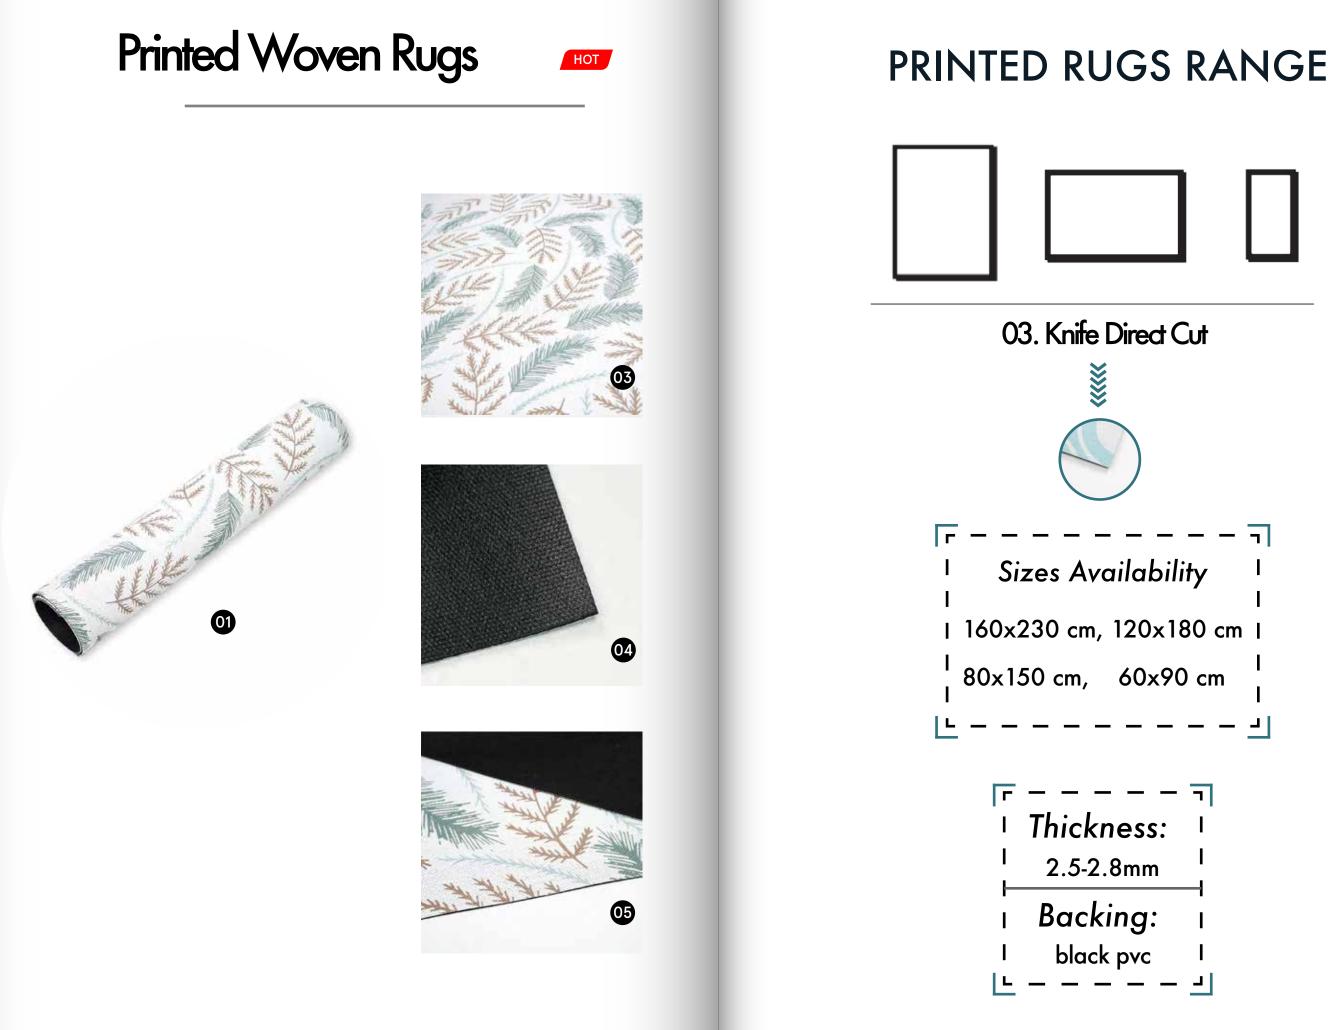

## ECO BEAUTY® RUGS RANGE

Over Locked Edge Mainly Used in Mats

O3. Knife Direct Cut 
Mainly Used in Printed Rugs & Mats

04. Fabric Folded Border

| r – – – – –             | · – – – – ¬             |
|-------------------------|-------------------------|
| I Sizes Ave             | ailability <sup>1</sup> |
|                         |                         |
| l 200x300 cm,           | 160x230 cm              |
| 1<br>150x200 cm,        | 120x180 cm              |
| l 100x150 cm,           | 67x220 cm               |
| l 60x90 cm,             | 50x100 cm               |
| <sup>I</sup> 50x100 cm, | 40x60 cm                |
| L – – – – –             | · – – – – <u>–</u>      |